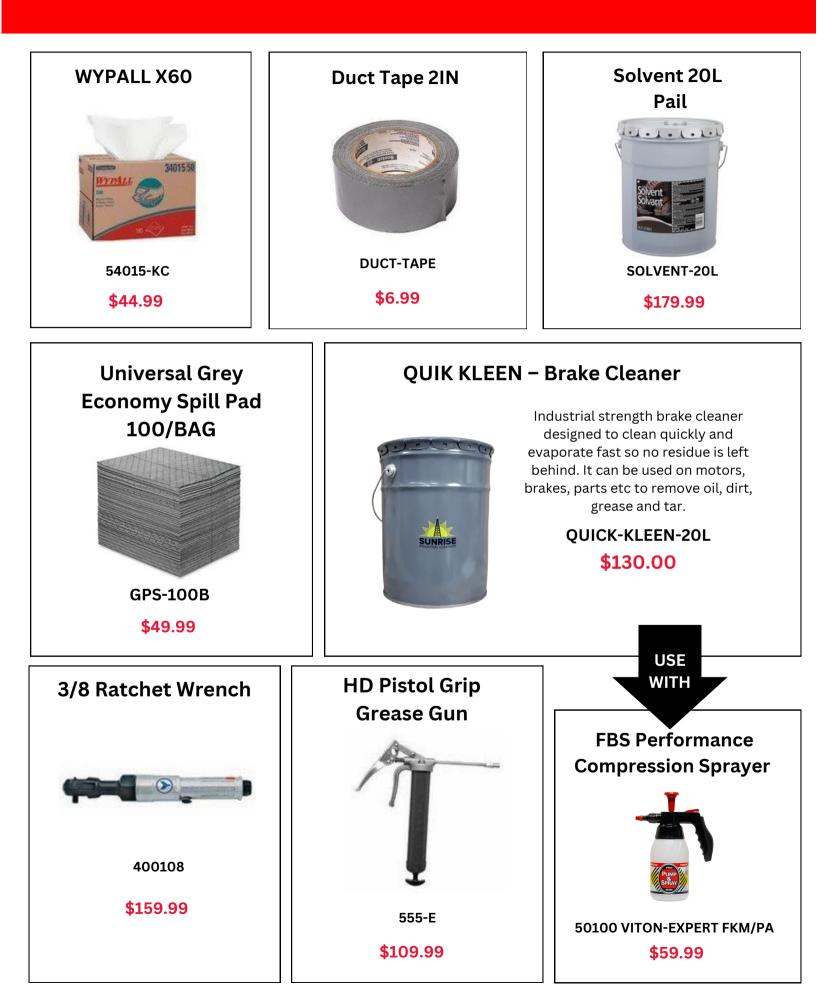

# **Shop Supplies**

| Wet/Dry Vacuum                                                                                                                                                                                                                                                                                                                                                                                                                                                                                                                                                                                                                                                                                                                                                                                                                                                                                                                                                                                                                                                                                                                                                                                                                                                                                                                                                                                                                                                                                                                                                                                                                                                                                                                                                                                                                                                                                                                                                                                                                                                                                                 | GEN II HTIW 1/2IN<br>RING BARE                                                                                                                                                                                                                                                                                                                                                                                                                                                                                                                                                                                                                                                                                                                                                                                                                                                                                                                                                                                                                                                                                                                                                                                                                                                                                                                                                                                                                                                                                                                                                                                                                                                                                                                                                                                                                                                                                                                                                                                                                                                                                 | M18 Transfer Pump                                                                                                                                                                                                            |
|----------------------------------------------------------------------------------------------------------------------------------------------------------------------------------------------------------------------------------------------------------------------------------------------------------------------------------------------------------------------------------------------------------------------------------------------------------------------------------------------------------------------------------------------------------------------------------------------------------------------------------------------------------------------------------------------------------------------------------------------------------------------------------------------------------------------------------------------------------------------------------------------------------------------------------------------------------------------------------------------------------------------------------------------------------------------------------------------------------------------------------------------------------------------------------------------------------------------------------------------------------------------------------------------------------------------------------------------------------------------------------------------------------------------------------------------------------------------------------------------------------------------------------------------------------------------------------------------------------------------------------------------------------------------------------------------------------------------------------------------------------------------------------------------------------------------------------------------------------------------------------------------------------------------------------------------------------------------------------------------------------------------------------------------------------------------------------------------------------------|----------------------------------------------------------------------------------------------------------------------------------------------------------------------------------------------------------------------------------------------------------------------------------------------------------------------------------------------------------------------------------------------------------------------------------------------------------------------------------------------------------------------------------------------------------------------------------------------------------------------------------------------------------------------------------------------------------------------------------------------------------------------------------------------------------------------------------------------------------------------------------------------------------------------------------------------------------------------------------------------------------------------------------------------------------------------------------------------------------------------------------------------------------------------------------------------------------------------------------------------------------------------------------------------------------------------------------------------------------------------------------------------------------------------------------------------------------------------------------------------------------------------------------------------------------------------------------------------------------------------------------------------------------------------------------------------------------------------------------------------------------------------------------------------------------------------------------------------------------------------------------------------------------------------------------------------------------------------------------------------------------------------------------------------------------------------------------------------------------------|------------------------------------------------------------------------------------------------------------------------------------------------------------------------------------------------------------------------------|
| Image: Constraint of the state of the sta | Image: constraint of the second sec | <image/> <text><text><text><text></text></text></text></text>                                                                                                                                                                |
| M18 Fuel Hackzall                                                                                                                                                                                                                                                                                                                                                                                                                                                                                                                                                                                                                                                                                                                                                                                                                                                                                                                                                                                                                                                                                                                                                                                                                                                                                                                                                                                                                                                                                                                                                                                                                                                                                                                                                                                                                                                                                                                                                                                                                                                                                              | Inflator/Air<br>Compressor                                                                                                                                                                                                                                                                                                                                                                                                                                                                                                                                                                                                                                                                                                                                                                                                                                                                                                                                                                                                                                                                                                                                                                                                                                                                                                                                                                                                                                                                                                                                                                                                                                                                                                                                                                                                                                                                                                                                                                                                                                                                                     | M18 2-SPD Grease Gun                                                                                                                                                                                                         |
| Image: Constraint of the state of the sta | Final StateFinal State                                                                                                                                                                                                                                                                                                                                                                                                                                                                                                                                                                                                                                                                                                                                                                                                                                                                                                                                                                                                                                                                                                                                                                                                                                                                                                             | Image: constraint of the systemImage: constraint of the system10,000 PSI max operating pressure. Industry leading max flow-rate of up to 10 oz./ minute. 48" flexible hose.2646-20\$278.002646-21CT\$398.002646-22CT\$478.00 |