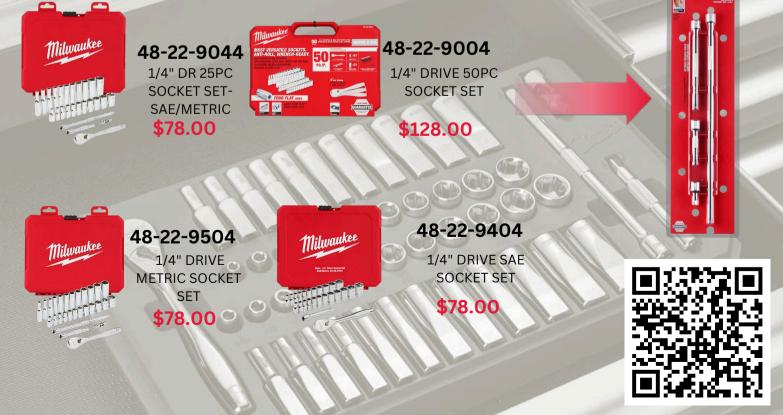

### **BUY** A 1/4" SOCKET SET...

Scan the QR code to Redeem free item

| <section-header></section-header> | Fleece Wiping<br>Rags 20LB Box                                                                                                                                                                                                                    | 20L Jerry Can                 |
|-----------------------------------|---------------------------------------------------------------------------------------------------------------------------------------------------------------------------------------------------------------------------------------------------|-------------------------------|
| 48-22-3104                        | WESTERN FLEECE                                                                                                                                                                                                                                    | 03609                         |
| \$5.99                            | \$27.99                                                                                                                                                                                                                                           | \$34.99                       |
| Gear Lube ESI<br>80W90            | Blue AntiStatic MP<br>300PSI (-54C)                                                                                                                                                                                                               | Split Cowhide Lined<br>Gloves |
| 224503-409<br>\$8.49              | 1" ARCTIC-ORTAC-A/S-16 \$21.9   1-1/4" ARCTIC-ORTAC-A/S-20 \$24.9   1-3/8" ARCTIC-ORTAC-A/S-22 \$24.9   1-1/2" ARCTIC-ORTAC-A/S-22 \$24.9   1-1/2" ARCTIC-ORTAC-A/S-22 \$24.9   1-1/2" ARCTIC-ORTAC-A/S-22 \$24.9   2" ARCTIC-ORTAC-A/S-22 \$24.9 | 99<br>99<br>99 30-9-1008N     |
|                                   |                                                                                                                                                                                                                                                   | \$9.99                        |

### ...GET A FREE DRIVE EXTENSION SET!